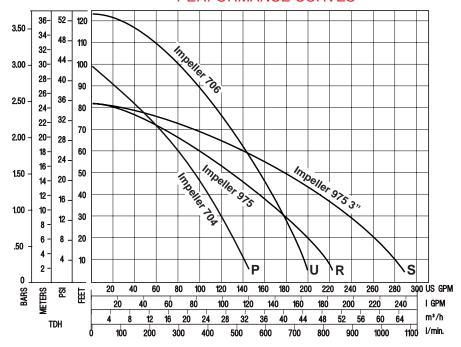

#### PERFORMANCE CURVES

| CURVE | MODEL       | PORT SIZE | MAX FLOW | MAX TDH | WEIGHT  |
|-------|-------------|-----------|----------|---------|---------|
| Р     | SE2PL E5HCP | 2" NPT    | 145 GPM  | 100 ft. | 50 lbs. |
| U     | SE2UL E5HCP | 2" NPT    | 200 GPM  | 126 ft. | 50 lbs. |
| R     | SE2RL E5HCP | 2" NPT    | 230 GPM  | 83 ft.  | 50 lbs. |
| S     | SE3SL E5HCP | 3" NPT    | 280 GPM  | 83 ft.  | 55 lbs. |